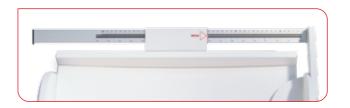

## seca 231 Measuring rod for baby scales seca 728

This measuring rod converts the seca 728 baby scales into a complete weighing and measuring station you can measure and weigh the baby on the scales and thus save time. It is easy to mount on the scales with the perfectly fitting connections.

- Measuring range: 35 80 cm
- Graduation: 1 mm