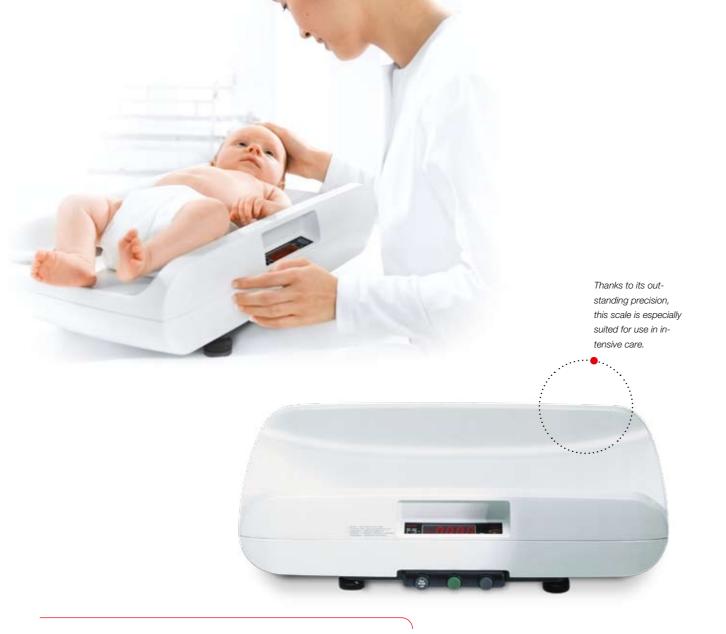

## seca 727

Electronic baby scales with integrated RS232 interface

A special integrated damping system together with the HOLD function for quick, precise weighing even if the baby is restless. The ergonomically shaped tray with high rounded sides makes it easy to weigh larger babies. The large, bright LED figures make it easy and convenient to read the result. Power supply is by mains adapter or rechargeable batteries. An integrated RS232 interface guarantees the reliable transmission of data to a PC.

- Capacity: 20 kg
- Graduation: 2 g < 10 kg > 5 g
- Functions: TARE, HOLD, weighing range switch-over, kg/lbs switch-over
- Optional: Interface cable seca 451, carrying case seca 425